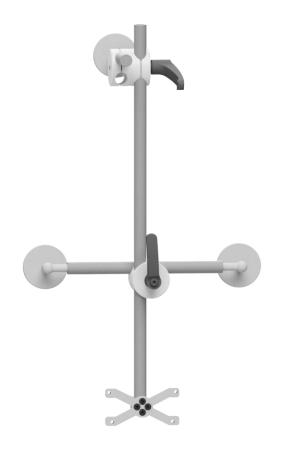

### Description

The side mount M1 can be quickly and easily attached to any sheet steel surface using magnets.

Due to its 3 beared support points, the mount also finds a secure hold on curved surfaces and thus ensures stable installation.

Its double clamps enable variable adjustment along the support tubes as well as a multi-dimensional adjustment range.

This enables secure installation on complex vehicle surfaces.

No additional tools are required to install the mount.

The magnets have a rubberized surface. This avoids scratches and damage to the vehicle paintwork.

Expandable and combinable with additional clamps, tubes, magnets and suction cups.