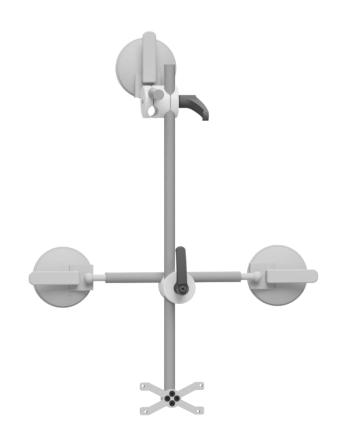

## Description

The side mount S1 can be quickly and easily attached to any smooth surface using rubber suction cups.

Due to its 3 beared support points, the mount also finds a secure hold on curved surfaces and thus ensures stable installation.

Its double clamps enable variable adjustment along the support tubes as well as a multi-dimensional adjustment range.

This allows a secure installation on complex vehicle surfaces.

No additional tools are required to install the mount.

The suction cups have a rubber surface. This avoids scratches and damage to the vehicle paintwork.

Expandable and combinable with additional clamps, tubes, suction cups and magnets.